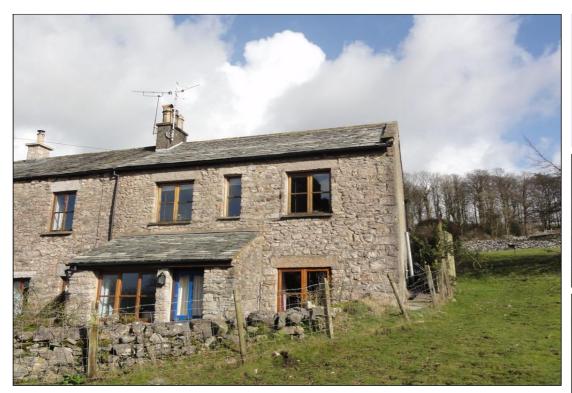

## Plumtree Bank, Heversham, Milnthorpe, LA7 7ES

**Description:**A traditional stone built house in a semi rural location with amazing views across open country side, presented in good decorative order throughout. Accommodation comprises of lounge with log burning stove, kitchen/dining room, 3 double bedrooms (one with en-suite wet room) and bathroom. Outside there is a terraced garden, garage and off road parking. Easy access to M6, A590 and A591. SLDC band D. EPC rated D. No Pets No smokers. Applicants in receipt of housing allowance will be considered with a guarantor, at the landlords discretion. Available October 2019.