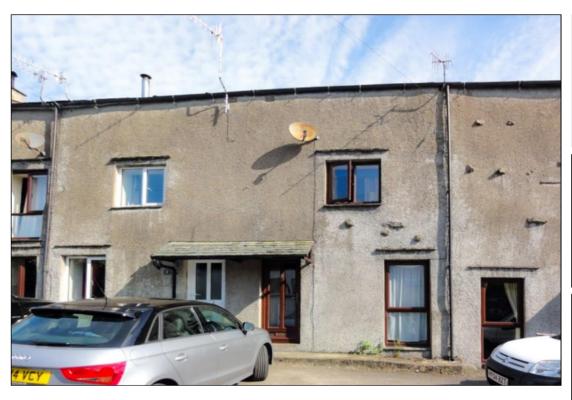

## Crooklands Court, Bobbin Mill Lane, Crooklands, LA7 7NW

## **Description:**

An unfurnished mid-terraced property is located in the hamlet of Crooklands, close to Endmoor. The property offers lounge, kitchen, utility area, two double bedrooms and bathroom. The enclosed rear garden is terraced decking, and parking is at the front of the property... SLDC band C . EPC rated E. No pets. No smokers. Applicants in receipt of housing allowance will be considered with a guarantor, at the landlords discretion.