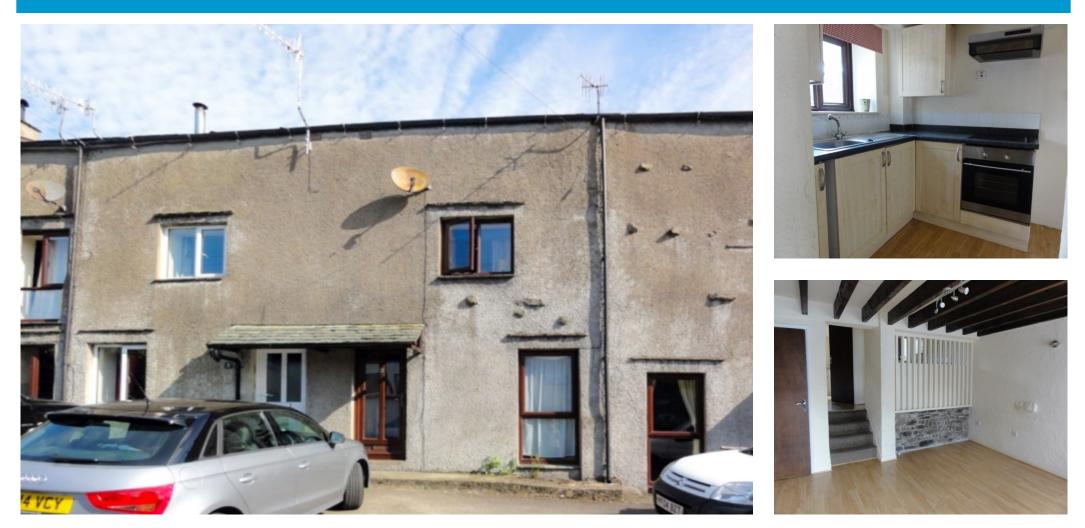

## The Property

An unfurnished mid-terraced property is located in the hamlet of Crooklands, close to Endmoor. The property offers lounge, kitchen, utility area, two double bedrooms and bathroom. The enclosed rear garden is terraced decking, and parking is at the front of the property. Council Tax band C. EPC rated E. No pets. No smokers. Applicants in receipt of housing allowance will be considered with a guarantor, at the landlords discretion. A Holding Deposit of £206, equivalent to one weeks rent, will be payable upon application, and before references are sought. Subject to satisfactory references and before the commencement of a tenancy, a Tenancy Deposit of £1,030, equivalent to five weeks rent, will be payable (the Holding Deposit will form part of the Tenancy Deposit).