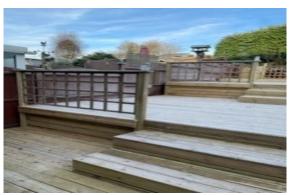

## The Property

An unfurnished mid-terraced property is located in the hamlet of Crooklands, close to Endmoor. The property offers lounge, kitchen, utility area, two double bedrooms and bathroom. The enclosed rear garden is terraced decking, and parking is at the front of the property. Council Tax band C. EPC rated E. No pets. No smokers. Applicants in receipt of housing allowance will be considered with a guarantor, at the landlords discretion. A Holding Deposit of £206, equivalent to one weeks rent, will be payable upon application, and before references are sought. Subject to satisfactory references and before the commencement of a tenancy, a Tenancy Deposit of £1,030, equivalent to five weeks rent, will be payable (the Holding Deposit will form part of the Tenancy Deposit).