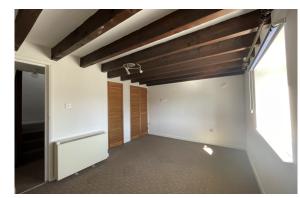

## The Property

An unfurnished mid-terraced property is located in the hamlet of Crooklands, close to Endmoor. The property offers lounge, kitchen, utility area, two double bedrooms and bathroom. The enclosed rear garden is terraced decking, and parking is at the front of the property.