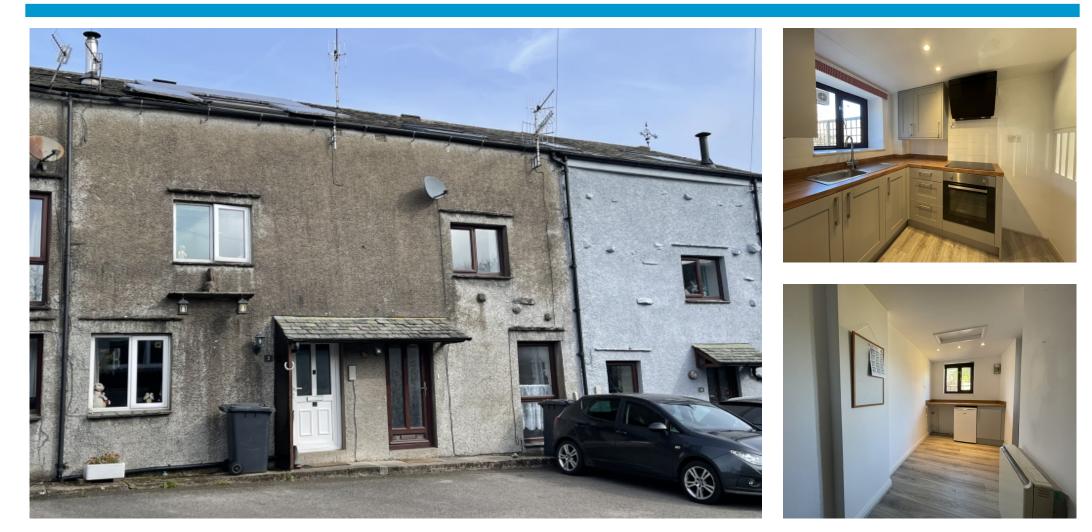

## The Property

An unfurnished mid-terraced property is located in the hamlet of Crooklands, close to Endmoor. The property offers lounge, kitchen, utility area, two double bedrooms and bathroom. The enclosed rear garden is terraced decking, and parking is at the front of the property.