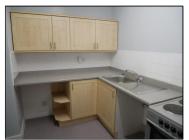

## Green View, Kendal, LA9 4QS

Description: This one bedroom unfurnished first floor flat located on the edge of Kendal Green is only a short walk from Kendal town centre, and is well placed for access to the A591. The flat offers lounge with views over the green, kitchen, double bedroom and shower room. On street parking nearby. SLDC band A. EPC rated D. No pets. No smokers. Applicants in receipt of housing allowance will be considered with a guarantor, at the landlords discretion. Application fees of £79.20 inc VAT per adult tenant (includes a £19.20 Right to Rent check fee payable to UK Tenant Data direct), plus a tenancy agreement charge of £72, inc VAT, are payable. Guarantor fees, if applicable, will be £42 per Guarantor application. A deposit of £595 will be required. Available NOW.