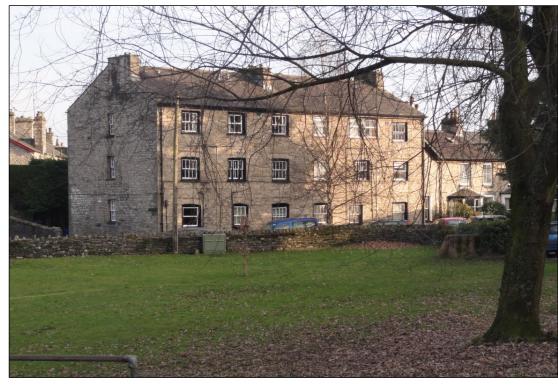

## Green View, Kendal, LA9 4QS

Description: This one bedroom unfurnished first floor flat located on the edge of Kendal Green is only a short walk from Kendal town centre, and is well placed for access to the A591. The flat offers lounge with views over the green, kitchen, double bedroom and shower room. On street parking nearby. SLDC band A. EPC rated D. No pets. No smokers. Applicants in receipt of housing allowance will be considered with a guarantor, at the landlords discretion. Application fees of £79.20 inc VAT per adult tenant (includes a £19.20 Right to Rent check fee payable to UK Tenant Data direct), plus a tenancy agreement charge of £72, inc VAT, are payable. Guarantor fees, if applicable, will be £42 per Guarantor application. A deposit of £595 will be required. Available NOW.

## **Directions:**

Leave Kendal town centre following signs for Windermere A591. After passing through traffic lights at the junction with Burneside Road follow the road up hill and take a right turning onto Kendal Green. Green View in on the right overlooking the Green.