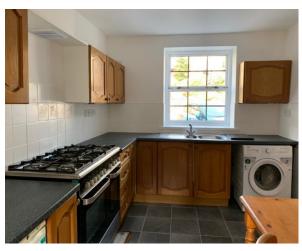

## **The Property**

A mid terrace, two bedroom cottage in the quiet village of Endmoor. The property offers a cottage style kitchen/diner, lounge, one double bedroom with built in wardrobes, one single bedroom and bathroom. Off street parking for two cars. SLDC band B . EPC rated E. No Pets. No smokers. Applicants in receipt of housing allowance will be considered with a guarantor, at the landlords discretion.