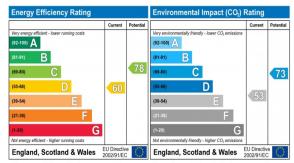

The energy efficiency rating is a measure of the overall efficiency of a home. The higher the rating the more energy efficient the home is and the lower the fuel bills will be.

The environmental impact rating is a measure of a home's impact on the environment in terms of carbon dioxide ( $CO_2$ ) emissions. The higher the rating the less impact it has on the environment.