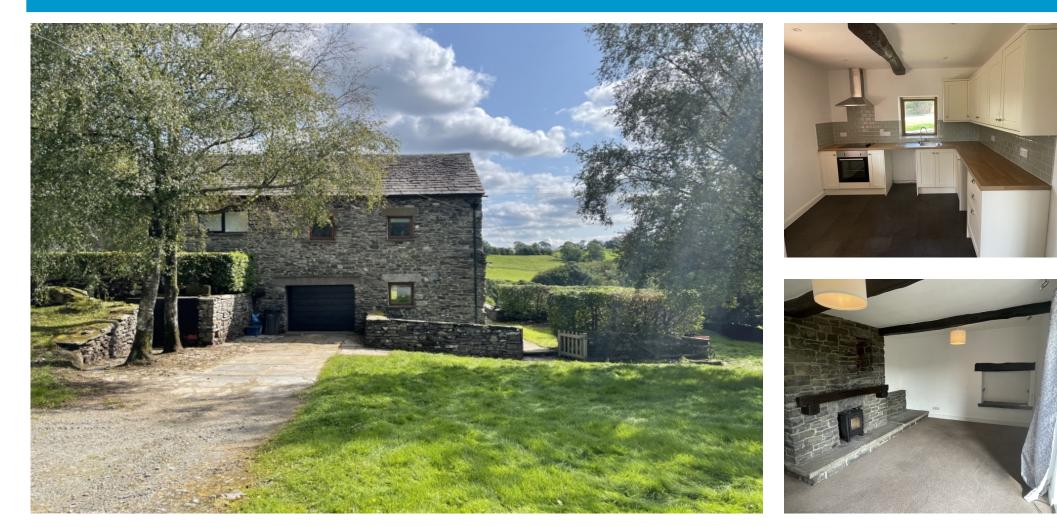

## **The Property**

A spacious 4 bedroom property with a mix of old cottage charm and modern facilities. The property is set in a stunning rural location yet just a 5 minute drive from Morrisons in Kendal. Accommodation comprises of kitchen, living room, downstairs shower room, 4 double bedrooms and family bathroom with shower. Private garden with views across open countryside, off road parking and garage. Water rates and septic tank charges are included. SLDC band E. EPC rated E. No pets. No smokers. Applicants in receipt of housing allowance will be considered with a guarantor, at the landlords discretion. A Holding Deposit of £288, equivalent to one weeks rent, will be payable upon application, and before references are sought. Subject to satisfactory references and before the commencement of a tenancy, a Tenancy Deposit of £1,440, equivalent to five weeks rent, will be payable (the Holding Deposit will form part of the Tenancy Deposit). Available NOW.