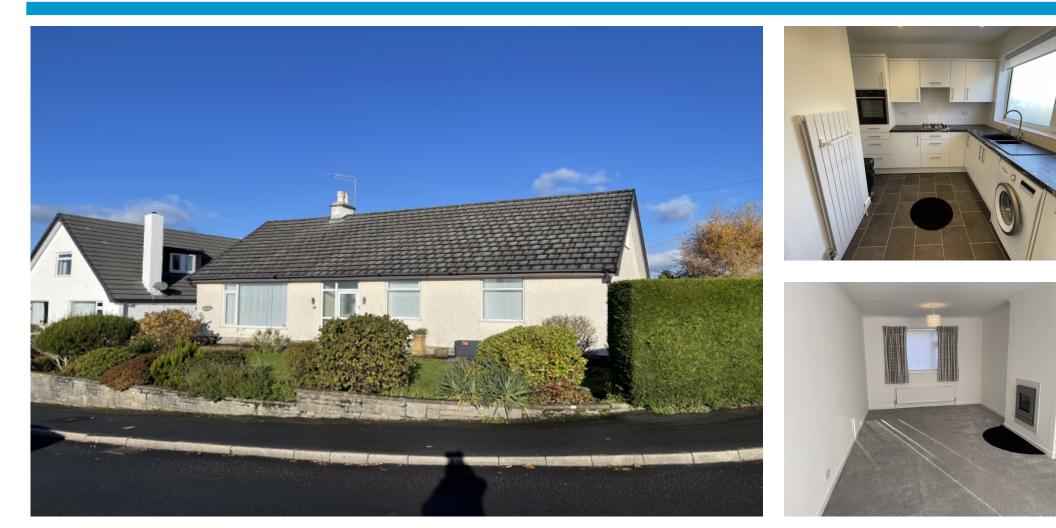

## **The Property**

A detached three bedroom bungalow in the attractive and picturesque village of Natland. The accommodation briefly comprises of an entrance hall, living/dining room, breakfast kitchen, three double bedrooms and a shower room. Outside there is a garage with ample parking and well maintained gardens. The property is situated within easy reach of the Lake District National Park and the M6. SLDC band E. EPC rated D. No pets. No smokers. Applicants in receipt of housing allowance will be considered with a guarantor, at the landlords discretion. A Holding Deposit of £300, equivalent to one weeks rent, will be payable upon application, and before references are sought. Subject to satisfactory references and before the commencement of a tenancy, a Tenancy Deposit of £1,500, equivalent to five weeks rent, will be payable (the Holding Deposit will form part of the Tenancy Deposit). Available NOW.