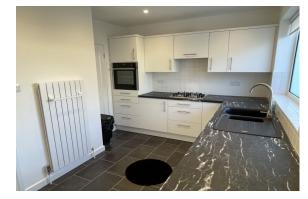

## **The Property**

A detached three bedroom bungalow in the attractive and picturesque village of Natland. The accommodation briefly comprises of an entrance hall, living/dining room, breakfast kitchen, three double bedrooms and a shower room. Outside there is a garage with ample parking and well maintained gardens. The property is situated within easy reach of the Lake District National Park and the M6. SLDC band E. EPC rated D. No pets. No smokers. Applicants in receipt of housing allowance will be considered with a guarantor, at the landlords discretion. A Holding Deposit of £300, equivalent to one weeks rent, will be payable upon application, and before references are sought. Subject to satisfactory references and before the commencement of a tenancy, a Tenancy Deposit of £1,500, equivalent to five weeks rent, will be payable (the Holding Deposit will form part of the Tenancy Deposit). Available NOW.