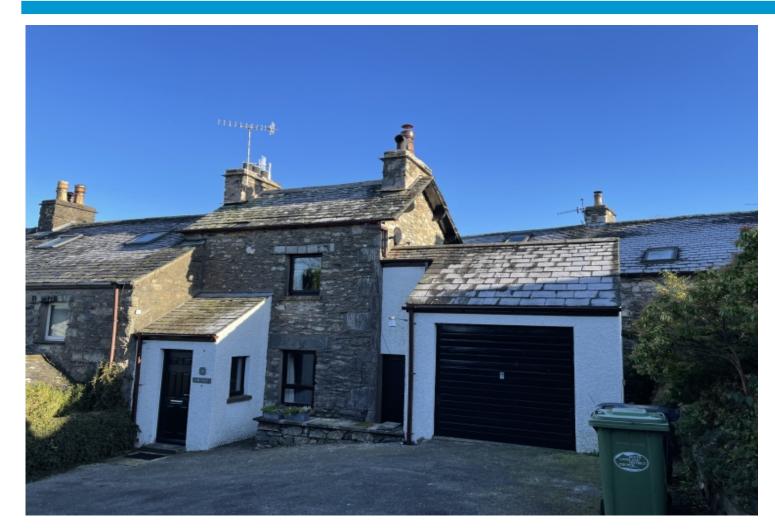

## 2 THE YARD, HIGH NEWTON, CARTMEL

RENT PCM: £740

## **The Property**

This fully refurbished one bedroom cottage in the hamlet of High Newton offers cosy lounge with new wood burner, new fitted kitchen, bedroom, new shower room, new flooring throughout. Garden, garage and parking for two vehicles.