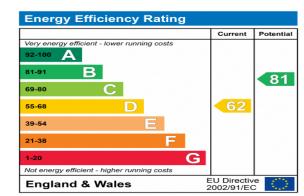

SLDC band D. EPC rated D. No pets. No smokers. Applicants in receipt of housing allowance will be considered with a guarantor, at the landlords discretion. Available early April 2024.

A Holding Deposit of £229, equivalent to one weeks rent, will be payable upon application, and before references are sought. Subject to satisfactory references and before the commencement of a tenancy, a Tenancy Deposit of £1145, equivalent to five weeks rent, will be payable (the Holding Deposit will form part of the Tenancy Deposit).