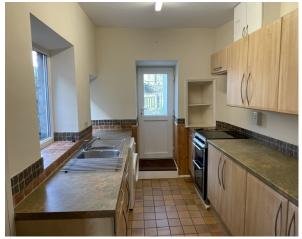

## **The Property**

Meadow Bank is perfectly located in the heart of the picturesque village of Arnside, just a short walk from the village centre with its shops and pubs. The property consists of a living room, dining room, kitchen, two double bedrooms, one single bedroom, bathroom and a courtyard style garden to the rear with a wooden shed. There is also a large cellar with heating and electric making a suitable space for an office, craft room or general storage. On street parking. Westmorland & Furness Council Tax band C. EPC rated TBC. No pets. No smokers. Applicants in receipt of housing allowance will be considered with a guarantor, at the landlords discretion.