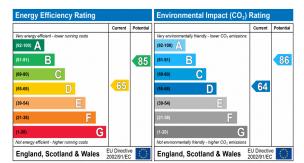

Council tax band B. EPC rated D. No pets. No smokers. Applicants in receipt of housing allowance will be considered with a guarantor, at the landlords discretion.

A Holding Deposit of £192, equivalent to one weeks rent, will be payable upon application, and before references are sought. Subject to satisfactory references and before the commencement of a tenancy, a Tenancy Deposit of £960, equivalent to five weeks rent, will be payable (the Holding Deposit will form part of the Tenancy Deposit).

The energy efficiency rating is a measure of the overall efficiency of a home. The higher the rating the more energy efficient the home is and the lower the fuel bills will be.

The environmental impact rating is a measure of a home's impact on the environment in terms of carbon dioxide (CO<sub>2</sub>) emissions. The higher the rating the less impact it has on the environment.