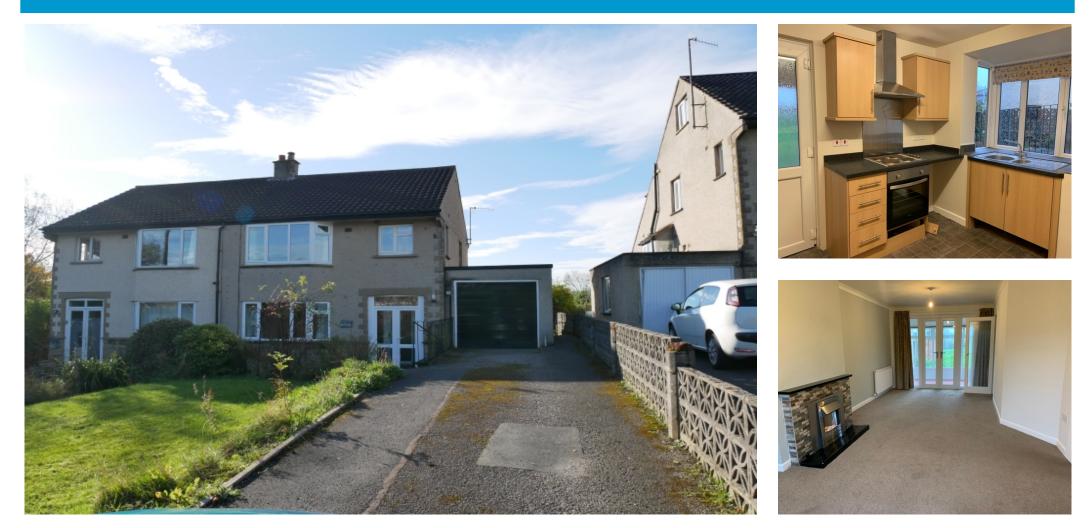

## **The Property**

A well presented, unfurnished three bedroom semi detached house with garage and gardens. The property offers lounge with access to a sun room to the rear, kitchen, three bedrooms and bathroom. Views to open countryside at the rear. No smokers. No Pets. Applicants in receipt of housing allowance will be considered with a guarantor, at the landlords discretion. EPC rated D. Craven District Council Band C.