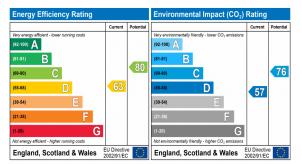

Available mid April 2024.

The energy efficiency rating is a measure of the overall efficiency of a home. The higher the rating the more energy efficient the home is and the lower the fuel bills will be. The environmental impact rating is a measure of a home's impact on the environment in terms of carbon dioxide ( $CO_2$ ) emissions. The higher the rating the less impact it has on the environment.