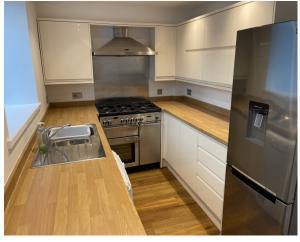

## **The Property**

An unfurnished property in a popular residential area of Kendal. Accommodation consists of lounge, kitchen, dining room, two double bedrooms, attic space for storage and a family bathroom. Garden area to the front and rear with large shed. Driveway parking. Westmorland & Furness Council Tax Band B. EPC rated D. No pets. No smokers. Applicants in receipt of housing allowance will be considered with a guarantor, at the landlords' discretion.