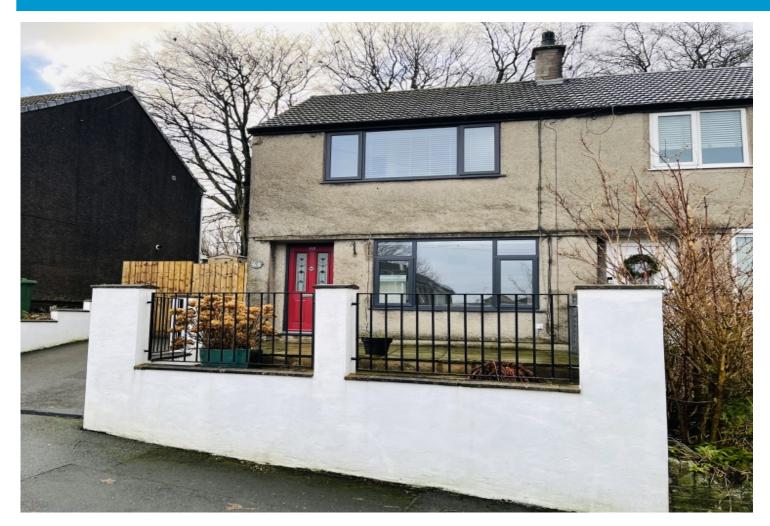

## GRASMERE CRESCENT, KENDAL

RENT PCM: £1,100

## **The Property**

An unfurnished property in a popular residential area of Kendal. Accommodation consists of lounge, kitchen, dining room, two double bedrooms, attic space for storage and a family bathroom. Garden area to the front and rear with large shed. Driveway parking. Westmorland & Furness Council Tax Band B. EPC rated D. No pets. No smokers. Applicants in receipt of housing allowance will be considered with a guarantor, at the landlords' discretion.