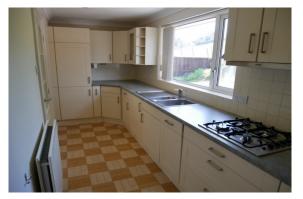

## **The Property**

A semi-detached, two bedroom, unfurnished bungalow situated in a quiet cul de sac of the main Lingmoor Rise within Heron Hill. The property offers a double and single bedroom, kitchen with built in appliances, lounge and shower room. Gardens front and rear. Garage. SLDC band C . EPC rated D. No Pets No smokers. Westmorland & Furness Council Tax Band C. EPC rated D. No pets. No smokers.