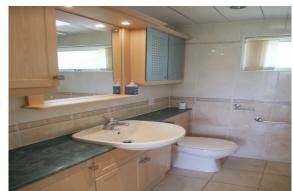

## **The Property**

A semi-detached, two bedroom, unfurnished bungalow situated in a quiet cul de sac of the main Lingmoor Rise within Heron Hill. The property offers a double and single bedroom, kitchen with built in appliances, lounge and shower room. Gardens front and rear. Garage. SLDC band C . EPC rated D. No Pets No smokers. Westmorland & Furness Council Tax Band C. EPC rated D. No pets. No smokers.