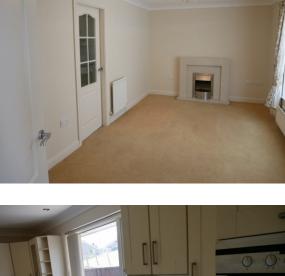

## **The Property**

A semi-detached, two bedroom, unfurnished bungalow situated in a quiet cul de sac of the main Lingmoor Rise within Heron Hill. The property offers a double and single bedroom, kitchen with built in appliances, lounge and shower room. Gardens front and rear. Garage. SLDC band C . EPC rated D. No Pets No smokers. Westmorland & Furness Council Tax Band C. EPC rated D. No pets. No smokers.