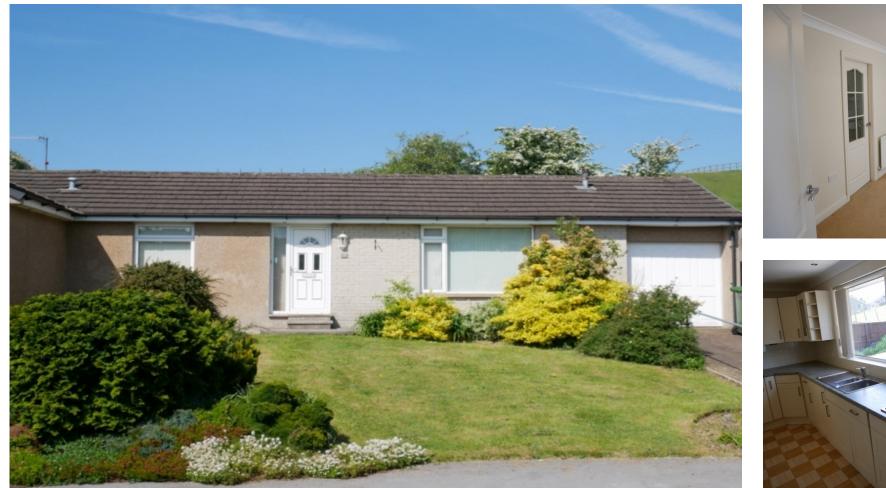

## **The Property**

A semi-detached, two bedroom, unfurnished bungalow situated in a quiet cul de sac of the main Lingmoor Rise within Heron Hill. The property offers a double and single bedroom, kitchen with built in appliances, lounge and shower room. Gardens front and rear. Garage. SLDC band C . EPC rated D. No Pets No smokers. Westmorland & Furness Council Tax Band C. EPC rated D. No pets. No smokers.