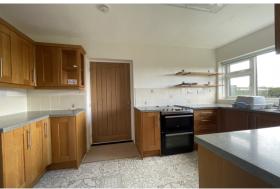

## **The Property**

A beautifully presented three bedroom house with attached garage and enclosed rear garden. Located in an elevated position the rear of the property enjoys views across Kendal and comprises of entrance porch, living room, dining room, kitchen, two double and one single bedroom, bathroom. Gas central heating. Driveway parking for one vehicle, additional on street parking available