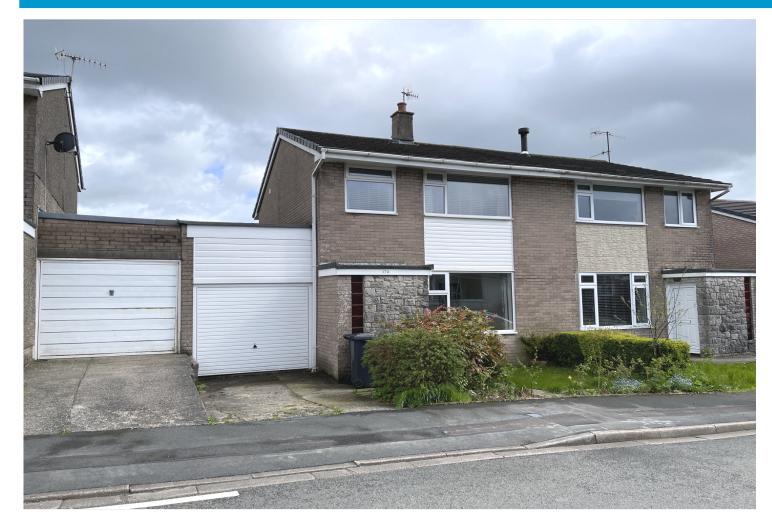

VICARAGE DRIVE, KENDAL

**RENT PCM: £1,200** 

## **The Property**

A beautifully presented three bedroom house with attached garage and enclosed rear garden. Located in an elevated position the rear of the property enjoys views across Kendal and comprises of entrance porch, living room, dining room, kitchen, two double and one single bedroom, bathroom. Gas central heating. Driveway parking for one vehicle, additional on street parking available