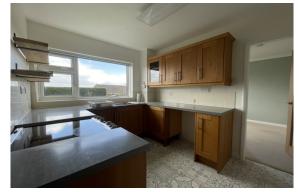

## **The Property**

A beautifully presented three bedroom house with attached garage and enclosed rear garden. Located in an elevated position the rear of the property enjoys views across Kendal and comprises of entrance porch, living room, dining room, kitchen, two double and one single bedroom, bathroom. Gas central heating. Driveway parking for one vehicle, additional on street parking available