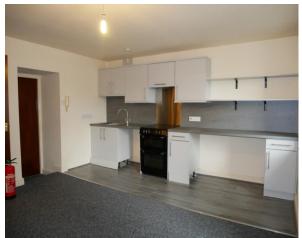

## The Property

An unfurnished one bedroom flat on the 1st floor. Open plan lounge/kitchen. Double bedroom with en-suite shower room.

Located in the village of Staveley the property has good transport links to The Lakes, the M6 and to Kendal. Council Tax band A. EPC rated E. No pets. No smokers. Applicants in receipt of housing allowance will be considered with a guarantor, at the landlords discretion.