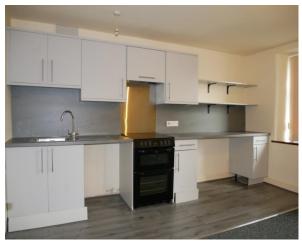

## The Property

An unfurnished one bedroom flat on the 1st floor. Open plan lounge/kitchen. Double bedroom with en-suite shower room.

Located in the village of Staveley the property has good transport links to The Lakes, the M6 and to Kendal. Council Tax band A. EPC rated E. No pets. No smokers. Applicants in receipt of housing allowance will be considered with a guarantor, at the landlords discretion.