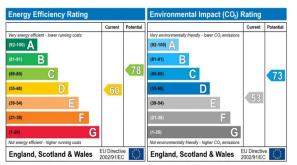

The energy efficiency rating is a measure of the overall efficiency of a home. The higher the rating the more energy efficient the home is and the lower the fuel bills will be.

The environmental impact rating is a measure of a home's impact on the environment in terms of carbon dioxide  $(\mathrm{CO}_2)$  emissions. The higher the rating the less impact it has on the environment.