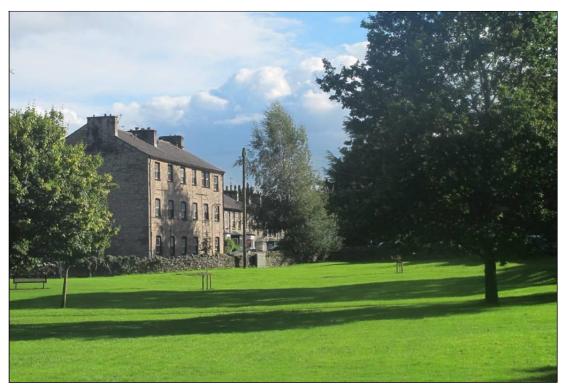

## Rent: £495.00 PCM Green View, Kendal, Cumbria, LA9 4QS

## **Description:**

This one bedroom unfurnished first floor flat located on the edge of Kendal Green is only a short walk from Kendal town centre, and is well placed for access to the A591. The flat offers lounge with views over the green, kitchen equipped with appliances, double bedroom and shower room. On street parking nearby. SLDC band A. EPC rated D. Pets by consent. No smokers. Applicants in receipt of housing allowance will be considered with a guarantor, at the landlords discretion. A Holding Deposit of £114, equivalent to one weeks rent, will be payable upon application, and before references are sought. Subject to satisfactory references and before the commencement of a tenancy, a Tenancy Deposit of £570, equivalent to five weeks rent, will be payable (the Holding Deposit will form part of the Tenancy Deposit).

## **Directions:**

Leave Kendal town centre following signs for Windermere A591. After passing through traffic lights at the junction with Burneside Road follow the road up hill and take a right turning onto Kendal Green. Green View in on the right overlooking the Green.