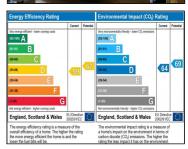

## **Description:**

This one bedroom unfurnished first floor flat located on the edge of Kendal Green is only a short walk from Kendal town centre, and is well placed for access to the A591. The flat offers lounge with views over the green, kitchen equipped with appliances, double bedroom and shower room. On street parking nearby. SLDC band A. EPC rated D. Pets by consent. No smokers. Applicants in receipt of housing allowance will be considered with a guarantor, at the landlords discretion. A Holding Deposit of £114, equivalent to one weeks rent, will be payable upon application, and before references are sought. Subject to satisfactory references and before the commencement of a tenancy, a Tenancy Deposit of £570, equivalent to five weeks rent, will be payable (the Holding Deposit will form part of the Tenancy Deposit).