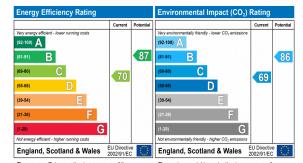

The energy efficiency rating is a measure of the overall efficiency of a home. The higher the rating the more energy efficient the home is and the lower the fuel bills will be. The environmental impact rating is a measure of a home's impact on the environment in terms of carbon dioxide ( $CO_2$ ) emissions. The higher the rating the less impact it has on the environment.