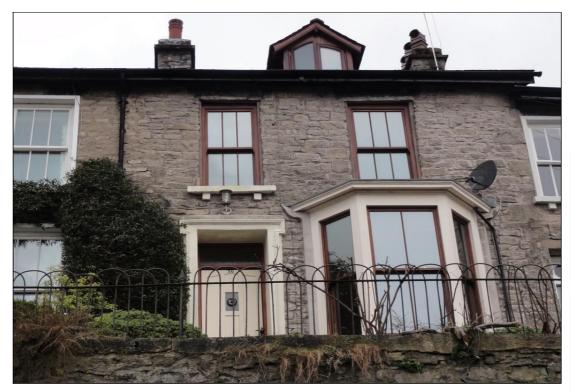

## Serpentine Road, Kendal, Cumbria, LA9 4PD

**Description:** A mid-terraced unfurnished period property, offering superb views across Kendal. The accommodation comprises of a lounge, two good sized bedrooms (one with en suite wet room), attic room and kitchen/diner. To the rear of the property there is a multi tiered garden. SLDC band D. EPC rated D. Pets by consent. No smokers. Applicants in receipt of housing allowance will be considered with a guarantor, at the landlords discretion. Application fees of £79.20 inc VAT per adult tenant (includes a £19.20 Right to Rent check fee payable to UK Tenant Data direct), plus a tenancy agreement charge of £72, inc VAT, are payable. Guarantor fees, if applicable, will be £42 per Guarantor application. A deposit of £850 will be required. Available NOW.

## **Directions:**

Leave Kendal town centre on Allhallows Lane, continue onto Beast Banks and Greenside. Turn right onto Queens Road and then take the 2nd right onto Serpentine Road. No 36 is on the left.