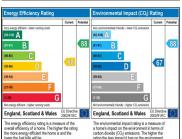

## Bluebell Close, Kendal, Cumbria, LA9 7SH

**Description:**An unfurnished two bedroom semi detached house with off street parking and enclosed rear garden. The property offers lounge, kitchen/diner with patio doors to rear garden. Two double bedrooms and bathroom. SLDC band C. EPC rated D. No Pets No smokers. Applicants in receipt of housing allowance will be considered with a guarantor, at the landlords discretion. Application fees of £79.20 inc VAT per adult tenant (includes a £19.20 Right to Rent check fee payable to UK Tenant Data direct), plus a tenancy agreement charge of £72, inc VAT, are payable. Guarantor fees, if applicable, will be £42 per Guarantor application. A deposit of £795 will be required. Available early April 2019