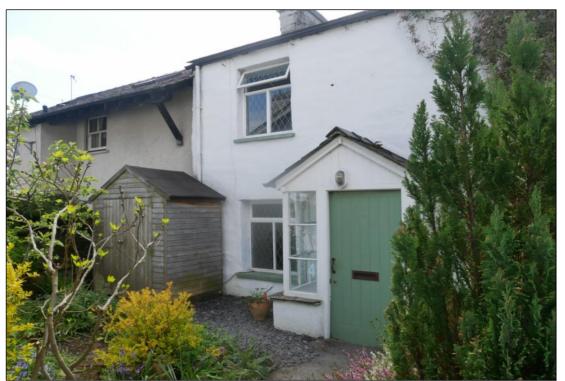

## 4 Gatefoot Cottages, Windermere Road, Staveley, LA8 9PL

## **Description:**

A delightful two bedroom cottage located in the village of Staveley. The property is ideally situated for access to the Lake District, Kendal and the South Lakes. The cottage has wooden floors throughout, fitted kitchen. ground floor bathroom, lounge has the benefit of a multi-fuel stove. On street parking is available. SLDC band C. EPC rated E. No pets. No smokers. Applicants in receipt of housing allowance will be considered with a guarantor, at the landlords discretion. A Holding Deposit of £150, equivalent to one weeks rent, will be payable upon application, and before references are sought. Subject to satisfactory references and before the commencement of a tenancy, a Tenancy Deposit of £750, equivalent to five weeks rent, will be payable (the Holding Deposit will form part of the Tenancy Deposit).