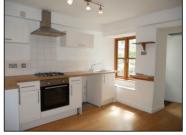

## **Description:**

A delightful two bedroom cottage located in the village of Staveley. The property is ideally situated for access to the Lake District, Kendal and the South Lakes. The cottage has wooden floors throughout, fitted kitchen. ground floor bathroom, lounge has the benefit of a multi-fuel stove. On street parking is available. SLDC band C. EPC rated E. No pets. No smokers. Applicants in receipt of housing allowance will be considered with a guarantor, at the landlords discretion. A Holding Deposit of £150, equivalent to one weeks rent, will be payable upon application, and before references are sought. Subject to satisfactory references and before the commencement of a tenancy, a Tenancy Deposit of £750, equivalent to five weeks rent, will be payable (the Holding Deposit will form part of the Tenancy Deposit).