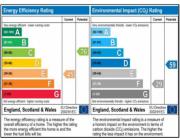

## **Description:**

This two bedroom 2nd floor flat is available for immediate let. The property has been redecorated throughout and been upgraded with a new fitted kitchen and new carpets/flooring throughout. Located in the centre of Staveley the property is perfectly located for access to Windermere to the north and Kendal to the south. Off road parking for one vehicle is available. SLDC band C. EPC rated E. No pets. No smokers. Applicants in receipt of housing allowance will be considered with a guarantor, at the landlords discretion. A Holding Deposit of £137, equivalent to one weeks rent, will be payable upon application, and before references are sought. Subject to satisfactory references and before the commencement of a tenancy, a Tenancy Deposit of £685, equivalent to five weeks rent, will be payable (the Holding Deposit will form part of the Tenancy Deposit).