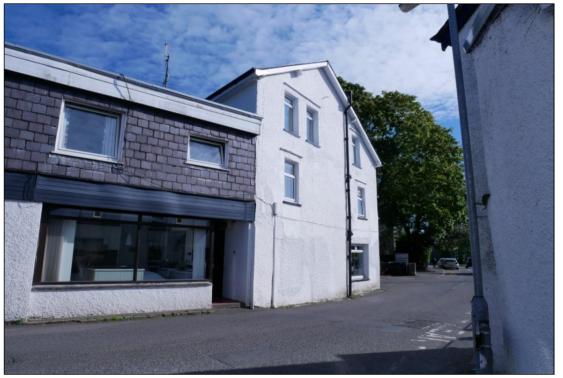

## The Heights, Back Lane, Staveley, Cumbria, LA8 9NS

## **Description:**

This two bedroom 2nd floor flat is available for immediate let. The property has been redecorated throughout and been upgraded with a new fitted kitchen and new carpets/flooring throughout. Located in the centre of Staveley the property is perfectly located for access to Windermere to the north and Kendal to the south. Off road parking for one vehicle is available. SLDC band C. EPC rated E. No pets. No smokers. Applicants in receipt of housing allowance will be considered with a guarantor, at the landlords discretion. A Holding Deposit of £137, equivalent to one weeks rent, will be payable upon application, and before references are sought. Subject to satisfactory references and before the commencement of a tenancy, a Tenancy Deposit of £685, equivalent to five weeks rent, will be payable (the Holding Deposit will form part of the Tenancy Deposit).

## **Directions:**

Approaching Staveley from Kendal on A591, cross the level crossing, continue into Staveley and turn right onto Back Lane (sign posted Staveley Mill Yard). The Heights is on the left halfway along the single track.