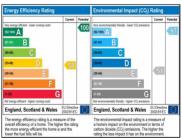

SLDC band D. EPC rated D. One pet with landlord consent. No smokers. Applicants in receipt of housing allowance will be considered with a guarantor, at the landlords discretion.

A Holding Deposit of £201.00, equivalent to one weeks rent, will be payable upon application, and before references are sought. Subject to satisfactory references and before the commencement of a tenancy, a Tenancy Deposit of £1005, equivalent to five weeks rent, will be payable (the Holding Deposit will form part of the Tenancy Deposit).