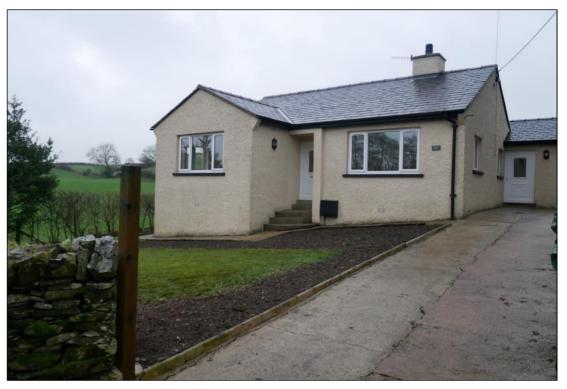

## **Description:**

This three bedroom detached bungalow has been redecorated throughout and offers a rare opportunity to live close to Kendal and eniov beautiful rural surroundings and views of the surrounding countryside. The property offers a modern kitchen with integral oven, hob and fridge, dining area, lounge and three good sized bedrooms. Outside is driveway parking, storage and lawned gardens to the front and rear.